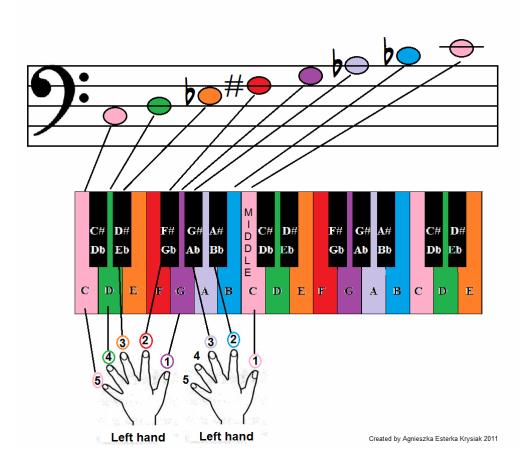

## PLAYING THE C HUNGARIAN GYPSY SCALE IN THE BASS CLEF, ON THE PIANO OR KEYBOARD.

Complete the following steps to play the C Hungarian gypsy scale in the bass clef, on the piano or keyboard.

- 1. Using **finger 5** on your left hand press the **first C below middle C** on the piano or keyboard.
- 2. Using **finger 4** on your left hand press the **D** on the piano or keyboard.
- 3. Using **finger 3** on your left hand press the **Eb** on the piano or keyboard.
- 4. Using **finger 2** on your left hand press the **F#** on the piano or keyboard.
- 5. Using **finger 1** on your left hand press the **G** on the piano or keyboard.
- 6. Using **finger 3** on your left hand press the **Ab** on the piano or keyboard.
- 7. Using **finger 2** on your left hand press the **Bb** on the piano or keyboard.
- 8. Using **finger 1** on your left hand press **C** on the piano or keyboard