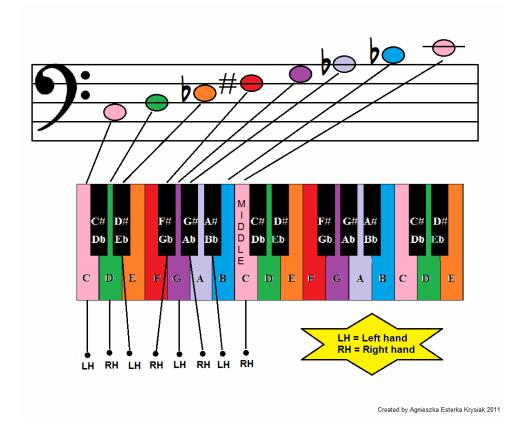

## PLAYING THE C HUNGARAIN GYPSY SCALE IN THE BASS CLEF ON THE MARIMBA

- Strike the marimba with the mallet in your left hand on the C below middle C.
- 2. Strike the marimba with the mallet in your **right hand** on the **D**.
- 3. Strike the marimba with the mallet in your **left hand** on the **Eb.**
- 4. Strike the marimba with the mallet in your **right hand** on the **F#.**
- 5. Strike the marimba with the mallet in your **left hand** on the **G**.
- 6. Strike the marimba with the mallet in your right hand on the Ab.
- 7. Strike the marimba with the mallet in your **left hand** on the **B**.
- 8. Strike the marimba with the mallet in your **right hand** on the C.